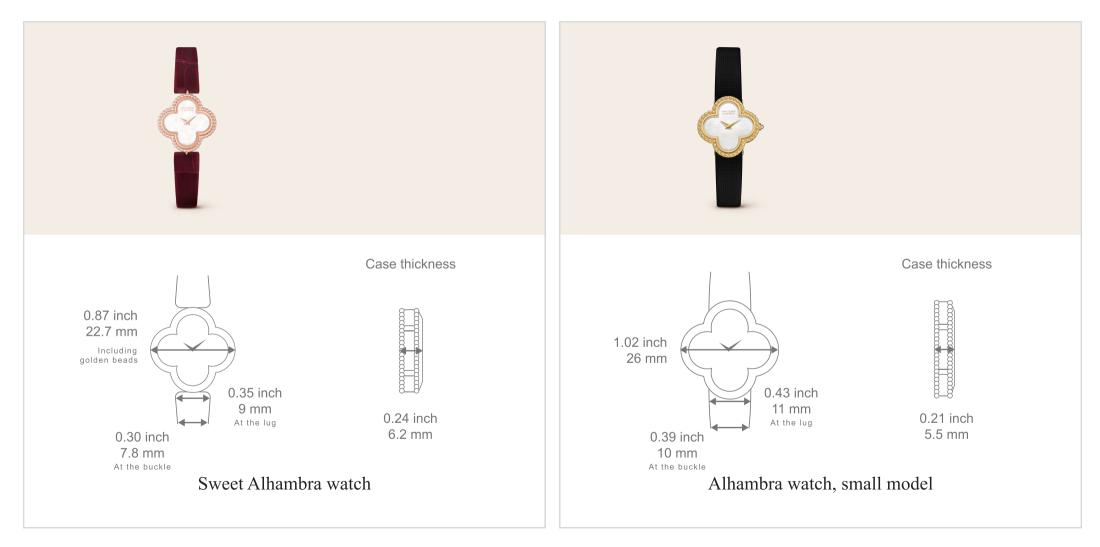

## Van Cleef & Arpels

ALHAMBRA WATCHES

Size guide

Print in actual size to see the real dimension of the case

Please note that the size guide is an indicative tool. We recommend you to visit one of our boutiques to try the watches on in order to define which one fits you best. © Van Cleef & Arpels-2024 All rights reserved

## Van Cleef & Arpels

ALHAMBRA WATCHES

Size guide

## Print in actual size to see the real dimension of the case

Please note that the size guide is an indicative tool. We recommend you to visit one of our boutiques to try the watches on in order to define which one fits you best. © Van Cleef & Arpels-2024 All rights reserved