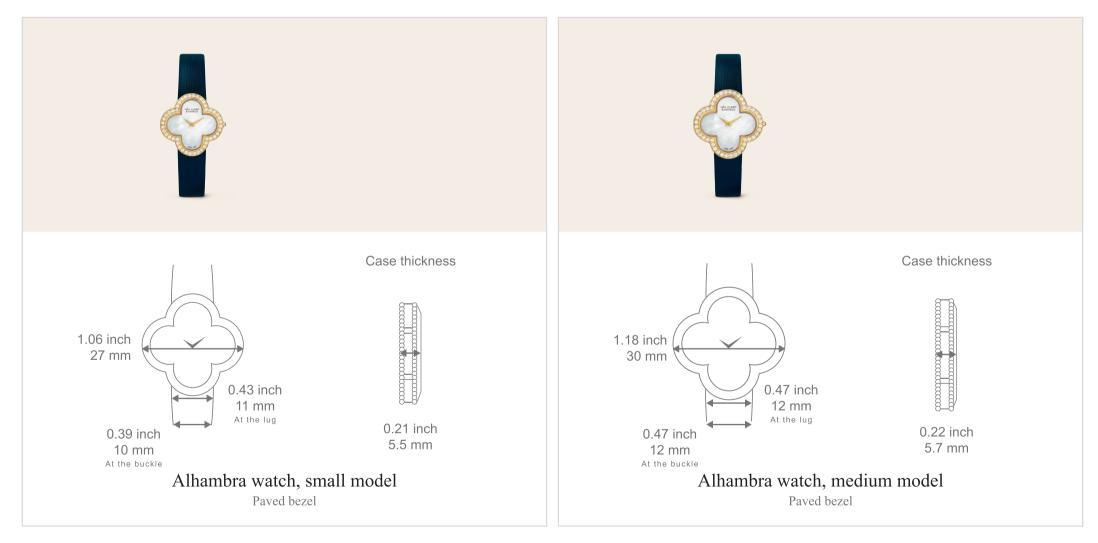

## Van Cleef & Arpels

ALHAMBRA WATCHES

Size guide

Print in actual size to see the real dimension of the case

Please note that the size guide is an indicative tool. We recommend you to visit one of our boutiques to try the watches on in order to define which one fits you best. © Van Cleef & Arpels-2024 All rights reserved

## Van Cleef & Arpels

ALHAMBRA WATCHES

Size guide

## Print in actual size to see the real dimension of the case

Please note that the size guide is an indicative tool. We recommend you to visit one of our boutiques to try the watches on in order to define which one fits you best. © Van Cleef & Arpels-2024 All rights reserved